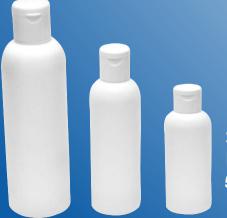

## COSMETICS PERSONAL CARE

SQUARE LOTION BOTTLES 30ML, 60ML, 100ML

SHIMMER BOTTLE WITH PUMP

50ML, 100ML, 120ML, 200M

SHIMMER BOTTLE WITH FLIP TOP CAP 50ML, 100ML, 200ML