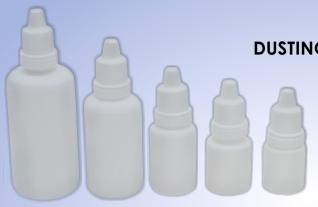

## PHARMA PACKAGING

DUSTING POWDER 30 GMS

DROPPER BOTTLES

5ML, 10ML, 15ML, 30ML, 50ML, 70ML, 100ML

NASAL SPRAY 10ML, 20ML, 30ML

DROPPER BOTTLES 5ML, 10ML