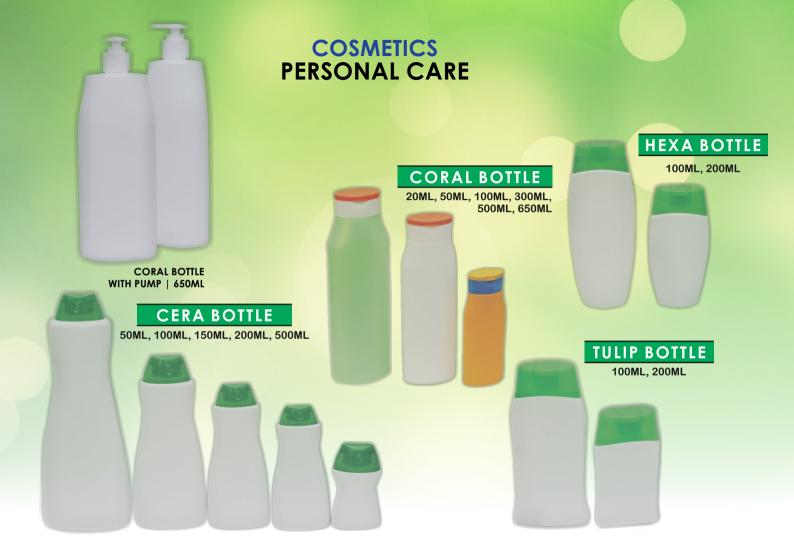

#### **ROUND BOTTLE WITH PUMP**

250ML, 300ML, 500ML, 1 LTR



## COSMETICS PERSONAL CARE

**ACRYLIC JAR** 

#### PETROLEUM JELLY JAR

12GMS, 25GMS, 50GMS, 100GMS, 200GMS, 380GMS



## COSMETICS PERSONAL CARE



SQUARE LOTION BOTTLES 30ML, 60ML, 100ML



SHIMMER BOTTLE WITH PUMP

50ML, 100ML, 120ML, 200M

SHIMMER BOTTLE WITH FLIP TOP CAP 50ML, 100ML, 200ML

#### **COSMETICS PACKAGING**



#### **FLAT CREAM JAR**

15GMS, 50GMS, 100GMS, 200GMS, 500GMS, 800GMS



## PHARMA PACKAGING



DUSTING POWDER 30 GMS



DROPPER BOTTLES

5ML, 10ML, 15ML, 30ML, 50ML, 70ML, 100ML



NASAL SPRAY 10ML, 20ML, 30ML



DROPPER BOTTLES 5ML, 10ML

# PHARMA PACKAGING POWDER CONTAINERS 100GMS, 200GMS, 400GMS, 625GMS

POWDER CONTAINERS
100GMS, 200GMS, 400GMS, 625GMS





## **PHARMA**

**PACKAGING** 



BETADIN