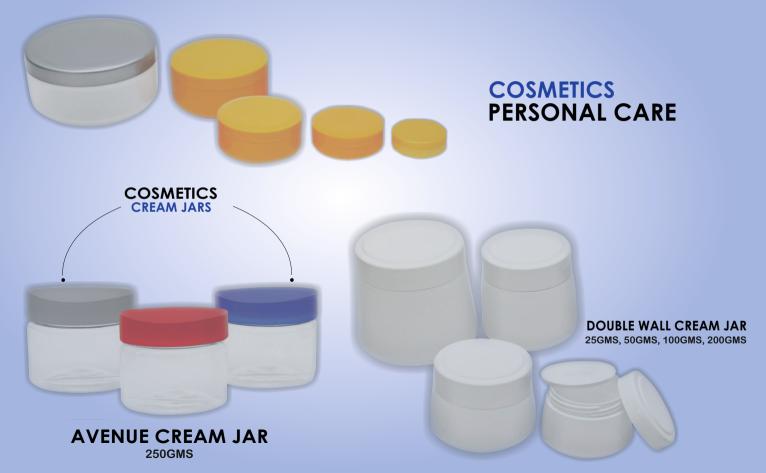

## COSMETICS PERSONAL CARE

**ACRYLIC JAR** 

## COSMETICS PERSONAL CARE

SQUARE LOTION BOTTLES 30ML, 60ML, 100ML

SHIMMER BOTTLE WITH PUMP

50ML, 100ML, 120ML, 200M

SHIMMER BOTTLE WITH FLIP TOP CAP 50ML, 100ML, 200ML

#### **FLAT CREAM JAR**

15GMS, 50GMS, 100GMS, 200GMS, 500GMS, 800GMS