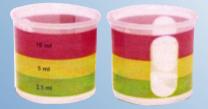

#### PHARMA PACKAGING

FLIP TOP CAPS 15MM, 19X20MM, 25MM, 28MM

**DOUBLE HEAD SPOON** 

SCREW CAP 25MM, 28MM, 33MM, 38MM, 45MM, 48MM, 53MM

PRINTED AND COLOURED MEASURING CUPS 10ML, 10ML METAL CUP

PILFER PROOF CAPS 22MM, 25MM, 28MM

## PLASTIC CAP AND COLOURED MEASURING CUPS