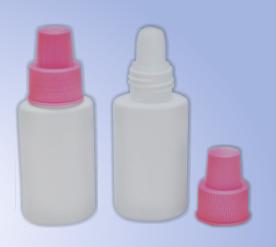

## PHARMA PACKAGING

DUSTING POWDER 30 GMS

DROPPER BOTTLES

5ML, 10ML, 15ML, 30ML, 50ML, 70ML, 100ML

NASAL SPRAY 10ML, 20ML, 30ML

DROPPER BOTTLES 5ML, 10ML