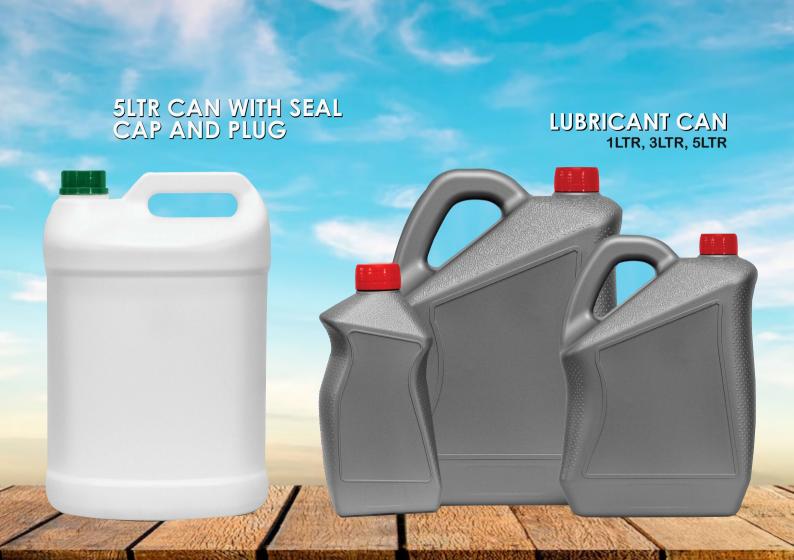

TLES 30ML, 60ML, 100ML





CONICAL DRY SYRUP BOTTLES 100ML, 125ML



CRC CHILD RESISTANCE CAP 25MM, 28MM, 38MM, 45MM





#### PHARMA PACKAGING

#### **GEL APPLICATOR**



SYRUP SYRINGE

**TABLET APPLICATOR** 





SOAP CONTAINER



**TEA COASTER** 

#### PHARMA PACKAGING



FLIP TOP CAPS 15MM, 19X20MM, 25MM, 28MM





**DOUBLE HEAD SPOON** 

SCREW CAP 25MM, 28MM, 33MM, 38MM, 45MM, 48MM, 53MM



PRINTED AND COLOURED MEASURING CUPS 10ML, 10ML METAL CUP





PILFER PROOF CAPS 22MM, 25MM, 28MM







### **PHARMA**

**PACKAGING** 

## TABLET CONTAINER WITH SCREW CAP & CR CAP

20CC, 30CC, 50CC, 60CC, 85CC, 90CC, 100CC, 120CC, 150CC, 200CC, 300CC TO 950CC



#### **5 LTR CAN WITH SEAL CAP AND PLUG**



## PLASTIC CAP AND COLOURED MEASURING CUPS



## PLASTIC CAP AND COLOURED MEASURING CUPS





# PROMOTIONAL ITEMS