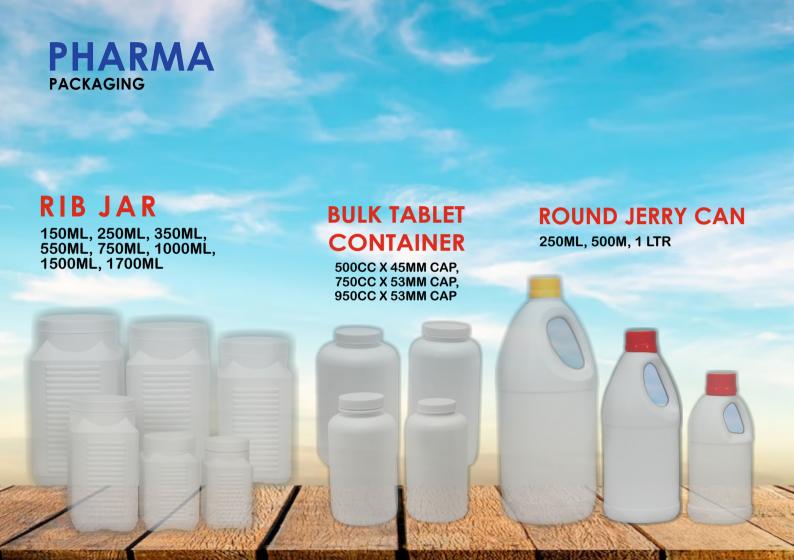

# PHARMA PACKAGING POWDER CONTAINERS 100GMS, 200GMS, 400GMS, 625GMS

POWDER CONTAINERS
100GMS, 200GMS, 400GMS, 625GMS

## TABLET CONTAINER WITH SCREW CAP & CR CAP

20CC, 30CC, 50CC, 60CC, 85CC, 90CC, 100CC, 120CC, 150CC, 200CC, 300CC TO 950CC