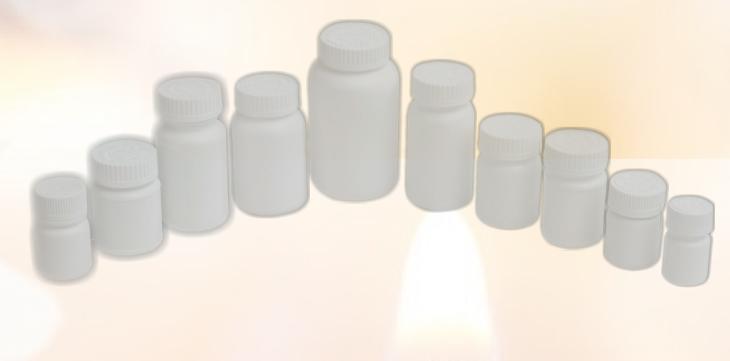

## TABLET CONTAINER WITH SCREW CAP & CR CAP

20CC, 30CC, 50CC, 60CC, 85CC, 90CC, 100CC, 120CC, 150CC, 200CC, 300CC TO 950CC