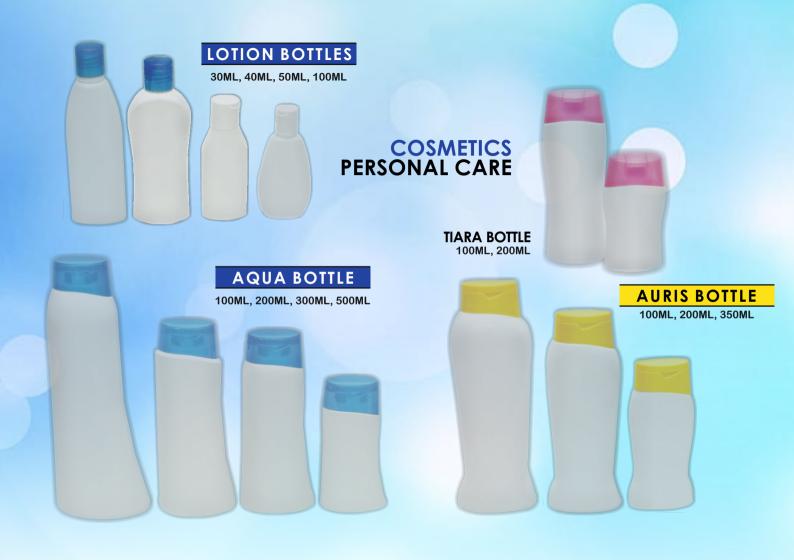

## COSMETICS PERSONAL CARE

SQUARE LOTION BOTTLES 30ML, 60ML, 100ML

SHIMMER BOTTLE WITH PUMP

50ML, 100ML, 120ML, 200M

SHIMMER BOTTLE WITH FLIP TOP CAP 50ML, 100ML, 200ML