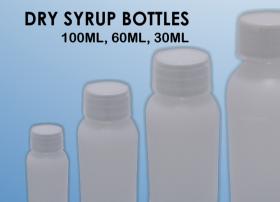

#### **PHARMA BOX**

**DEXA BOTTLES 30CC, 60CC** 

**FLOWER CAPS** 

**PACKAGING** 

IBM DRY SYRUP BOTTLES 30ML, 60ML, 100ML

CONICAL DRY SYRUP BOTTLES 100ML, 125ML

CRC CHILD RESISTANCE CAP 25MM, 28MM, 38MM, 45MM