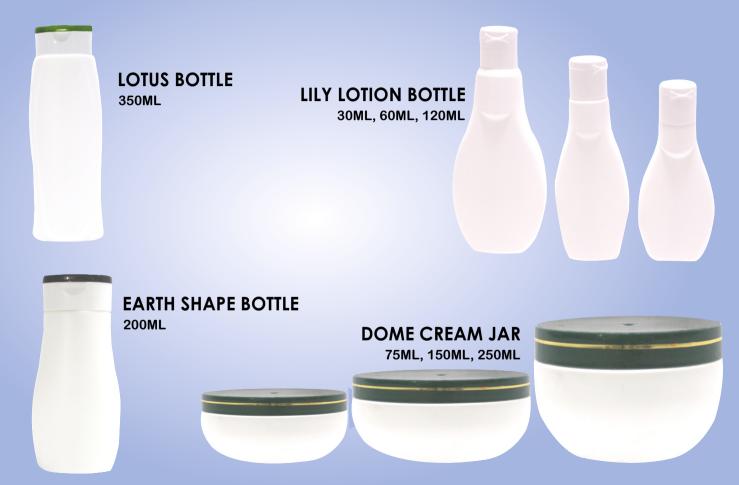

## COSMETICS PERSONAL CARE

**ACRYLIC JAR** 

## COSMETICS PERSONAL CARE

SQUARE LOTION BOTTLES 30ML, 60ML, 100ML

SHIMMER BOTTLE WITH PUMP

50ML, 100ML, 120ML, 200M

SHIMMER BOTTLE WITH FLIP TOP CAP 50ML, 100ML, 200ML

#### **FLAT CREAM JAR**

15GMS, 50GMS, 100GMS, 200GMS, 500GMS, 800GMS