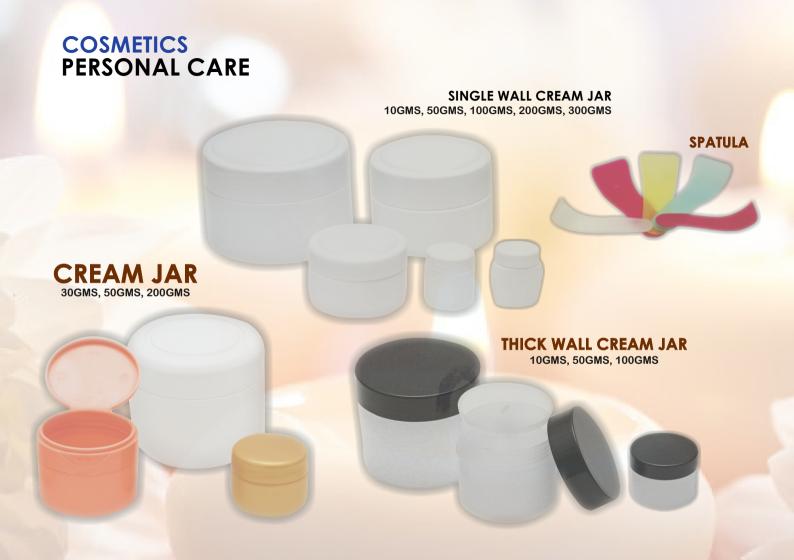

#### **ROUND BOTTLE WITH PUMP**

250ML, 300ML, 500ML, 1 LTR



## COSMETICS PERSONAL CARE

**ACRYLIC JAR** 

#### PETROLEUM JELLY JAR

12GMS, 25GMS, 50GMS, 100GMS, 200GMS, 380GMS



## COSMETICS PERSONAL CARE



SQUARE LOTION BOTTLES 30ML, 60ML, 100ML



SHIMMER BOTTLE WITH PUMP

50ML, 100ML, 120ML, 200M

SHIMMER BOTTLE WITH FLIP TOP CAP 50ML, 100ML, 200ML

#### **COSMETICS PACKAGING**



#### **FLAT CREAM JAR**

15GMS, 50GMS, 100GMS, 200GMS, 500GMS, 800GMS



## PHARMA PACKAGING



DUSTING POWDER 30 GMS



DROPPER BOTTLES

5ML, 10ML, 15ML, 30ML, 50ML, 70ML, 100ML



NASAL SPRAY 10ML, 20ML, 30ML



DROPPER BOTTLES 5ML, 10ML

# PHARMA PACKAGING POWDER CONTAINERS 100GMS, 200GMS, 400GMS, 625GMS

POWDER CONTAINERS
100GMS, 200GMS, 400GMS, 625GMS





## **PHARMA**

**PACKAGING** 



BETADINE