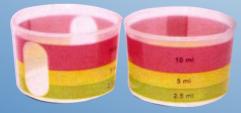

#### PHARMA PACKAGING

FLIP TOP CAPS 15MM, 19X20MM, 25MM, 28MM

**DOUBLE HEAD SPOON** 

SCREW CAP 25MM, 28MM, 33MM, 38MM, 45MM, 48MM, 53MM

PRINTED AND COLOURED MEASURING CUPS 10ML, 10ML METAL CUP

PILFER PROOF CAPS 22MM, 25MM, 28MM

## PLASTIC CAP AND COLOURED MEASURING CUPS